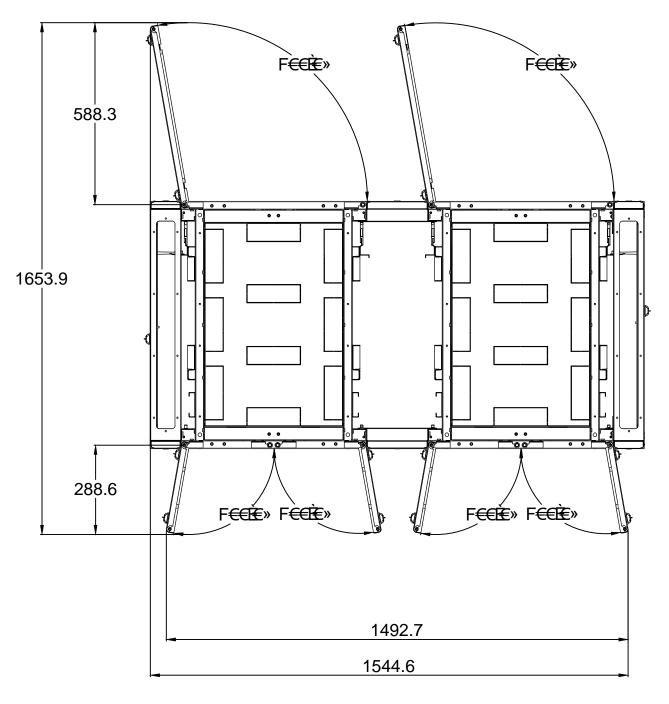

## TOP VIEW (DOORS FULLY OPEN)

THIS DRAWING AND SPECIFICATIONS HEREIN ARE THE PROPERTY OF Rakworx AND SHALL NOT BE COPIED, REPRODUCED OR USED IN WHOLE OR IN PART, AS THE BASIS FOR THE MANUFACTURE OR SALE OF ITEMS WITHOUT WRITTEN PERMISSION FROM Rakworx. THIS DRAWING IS BASED UPON LATEST AVAILABLE INFORMATION AND IS SUBJECT TO CHANGE WITHOUT NOTICE.

| IN  | Name Date Drawn by Approved by |  | Description  TOP VIEW (DOORS FULLY OPEN) |            | Drawing No<br>NCR65080 |        |
|-----|--------------------------------|--|------------------------------------------|------------|------------------------|--------|
|     |                                |  |                                          |            |                        |        |
| iIS | RakworX                        |  |                                          |            | Unit:                  | mm     |
|     |                                |  |                                          | Scale: 1:1 | Third angle projection | Sheet: |