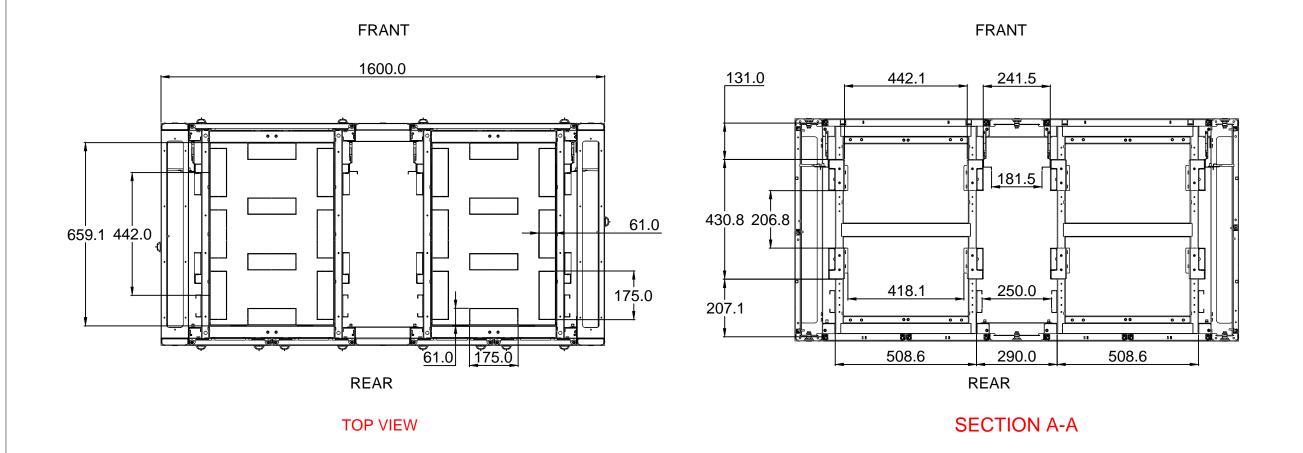

|   |                      | Name | Date       | Desc                   | ription     | Drawing No. |  |
|---|----------------------|------|------------|------------------------|-------------|-------------|--|
| 6 | Drawn by Approved by |      |            | TODATEME               |             | NCR65080    |  |
|   | Polowor              |      |            | TOP VIEWS              |             | Unit: mm    |  |
|   | RakworX              |      | Scale: 1:1 | Third angle projection | Sheet: 2OF3 |             |  |