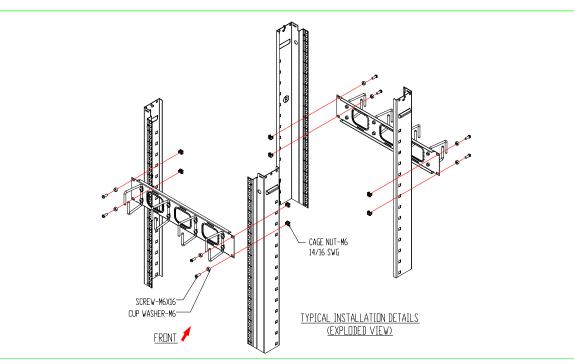

## **NOTES**

- 1. INSTALLATION SHALL COMPLY WITH ALL APPLICABLE NATIONAL AND LOCAL CODES.
- 2. SEE PRODUCT DOCUMENTATION FOR FURTHER INFORMATION.
- 3. UNLESS OTHERWISE SPECIFIED, ALL DIMENSIONS ARE IN INCHES
- 4. EACH SKU INCLUDES ACCESSORIES OF (4) SCREWS, (4) CUP WASHERS & (4) CAGE NUTS.
- 5. WEIGHT OF UNIT IS 2.1 LBS [0.95 kg].