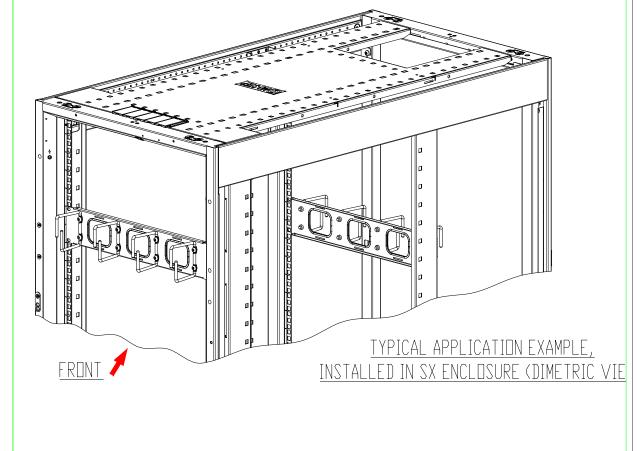

|                      | Name Date |            | Description                                           |        | Drawing No. |    |
|----------------------|-----------|------------|-------------------------------------------------------|--------|-------------|----|
| Drawn by Approved by |           |            | 2U HORIZONTAL CABLE ORGANIZER<br>W/PASS THROUGH HOLES |        | RM86008     |    |
| RakworX              |           |            |                                                       |        | Unit:       | mm |
| Marwol               |           | Scale: 1:1 | Third angle projection                                | Sheet: | 10F1        |    |