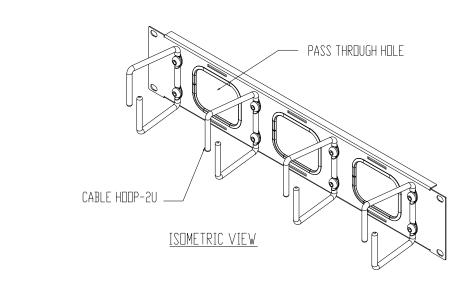

|                      | Name Date |            | Description                                           |        | Drawing No. |    |
|----------------------|-----------|------------|-------------------------------------------------------|--------|-------------|----|
| Drawn by Approved by |           |            | 2U HORIZONTAL CABLE ORGANIZER<br>W/PASS THROUGH HOLES |        | RM86008     |    |
| RakworX              |           |            |                                                       |        | Unit:       | mm |
| Marwol               |           | Scale: 1:1 | Third angle projection                                | Sheet: | 10F1        |    |