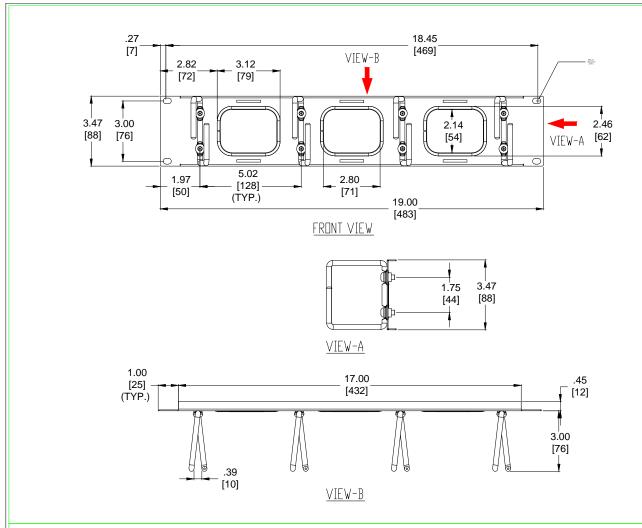

## **NOTES**

- 1. INSTALLATION SHALL COMPLY WITH ALL APPLICABLE NATIONAL AND LOCAL CODES.
- 2. SEE PRODUCT DOCUMENTATION FOR FURTHER INFORMATION.
- 3. UNLESS OTHERWISE SPECIFIED, ALL DIMENSIONS ARE IN INCHES
- 4. EACH SKU INCLUDES ACCESSORIES OF (4) SCREWS, (4) CUP WASHERS & (4) CAGE NUTS.
- 5. WEIGHT OF UNIT IS 2.1 LBS [0.95 kg].